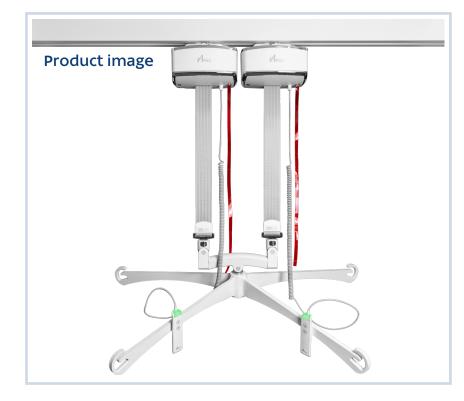

# Description

The GoLift 1000 - a powerful product catered to Bariatric patients. Two compact GoLift 700 systems designed for an increased lifting capacity of 1000lbs (454kg).

### Features

- Four point carry bar
- Emergency stop
- Emergency lowering
- Battery status indicators
- LED light indicators
- Wired magnetic hand control
- Infection control features
- Manual emergency lowering
- Quick connect carry bar