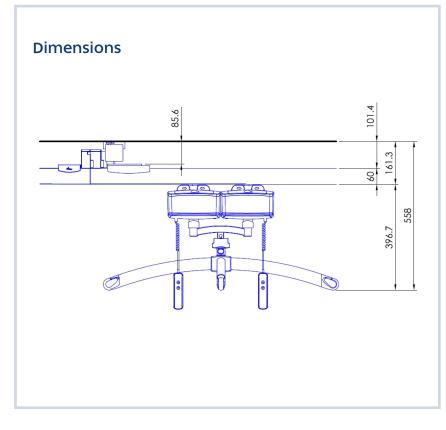

## **Specifications**

- Height range: 610mm 910mm
- Physical dimension length: 394mm
- Physical dimension width: 197mm
- Physical dimension height: 108mm
- Unit weight: 9kg
- SWL: 454kg