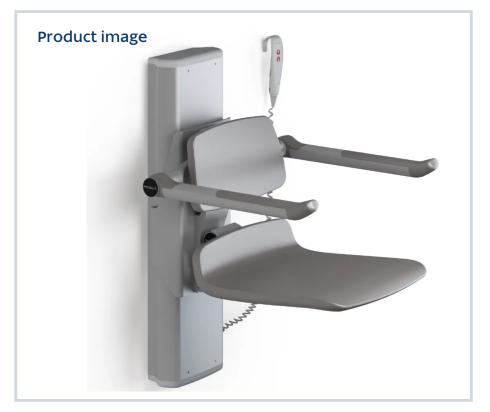

### Description

Bathing solution suitable for wall-mounting or for fitting to PLUS wall tracks.

This shower seat is electrically height-adjustable by 500 mm, without the use of tools. The back and the seat move together, whilst the armrests are adjusted manually.

The armrests are coated in non-slip SEBS material that provides expert grip.

The seat and armrests can be folded up when not in use to maximise space.

Available in a number of different colours.

### **Features**

- Can be set at the optimum height to suit the size and needs of user
- Height adjustment without the use of tools
- Foldable seat and armrests